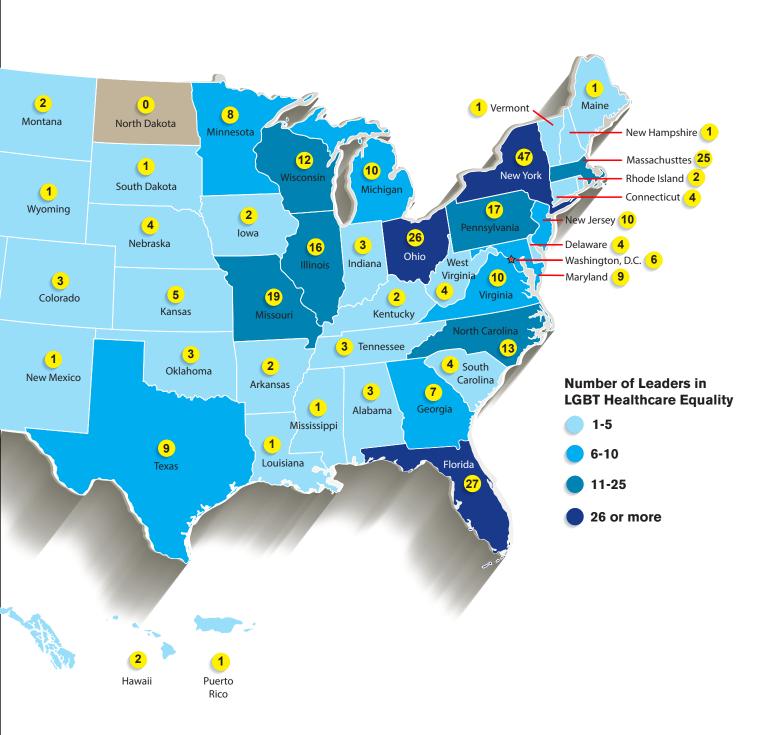

# HEI 2014 Leaders in LGBT Healthcare Equality

This year, 427 of the 507 HEI 2014 survey respondents (84%) met all of the Core Four criteria for LGBT patient-centered care, earning the coveted status of "2014 Leader in LGBT Healthcare Equality." This represents a 101% increase in the number of leaders (212 respondents were leaders in 2013).

Featured in this list are the 427 HEI 2014 Equality Leaders. In addition to being celebrated in the HEI report, Equality Leaders receive a special logo and a toolkit of resources for outreach to LGBT residents in their service area.

Every state except Idaho and North Dakota has at least one Equality Leader.

| Facility Name                                      | City         |
|----------------------------------------------------|--------------|
| ALABAMA                                            |              |
| VA Birmingham Medical Center                       | Birmingham   |
| VA Central Alabama Veterans Health Care System     | Montgomery   |
| VA Tuscaloosa Medical Center                       | Tuscaloosa   |
| ALASKA                                             |              |
| VA Alaska Healthcare System                        | Anchorage    |
| ARIZONA                                            |              |
| VA Northern Arizona Health Care System             | Prescott     |
| VA Southern Arizona Health Care System             | Tucson       |
| ARKANSAS                                           |              |
| VA Health Care System of the Ozarks                | Fayetteville |
| VA Central Arkansas Veterans Healthcare System     | Little Rock  |
| CALIFORNIA                                         |              |
| Kaiser Permanente, Anaheim Medical Center          | Anaheim      |
| Kaiser Permanente, Antioch Medical Center          | Antioch      |
| Kaiser Permanente, Baldwin Park Medical Center     | Baldwin Park |
| University Health Services (Tang Center)           | Berkeley     |
| Scripps Mercy Hospital (Chula Vista campus)        | Chula Vista  |
| John Muir Medical Center, Concord                  | Concord      |
| Kaiser Permanente, Downey Medical Center           | Downey       |
| Rancho Los Amigos National Rehabilitation Center   | Downey       |
| Scripps Memorial Hospital Encinitas                | Encinitas    |
| Kaiser Permanente, Fontana Medical Center          | Fontana      |
| Kaiser Permanente, Fremont Medical Center          | Fremont      |
| Kaiser Permanente, Fresno Medical Center           | Fresno       |
| Kaiser Permanente, South Bay Medical Center        | Harbor City  |
| Kaiser Permanente, Irvine Medical Center           | Irvine       |
| Scripps Green Hospital                             | La Jolla     |
| Scripps Memorial Hospital La Jolla                 | La Jolla     |
| VA Loma Linda Healthcare System                    | Loma Linda   |
| VA Long Beach Healthcare System                    | Long Beach   |
| Cedars-Sinai Medical Center                        | Los Angeles  |
| Children's Hospital Los Angeles                    | Los Angeles  |
| Kaiser Permanente, Los Angeles Medical Center      | Los Angeles  |
| Kaiser Permanente, West Los Angeles Medical Center | Los Angeles  |
| Los Angeles LGBT Center                            | Los Angeles  |
| Mattel Children's Hospital UCLA                    | Los Angeles  |
| Resnick Neuropsychiatric Hospital at UCLA          | Los Angeles  |
| Ronald Reagan UCLA Medical Center                  | Los Angeles  |
| Kaiser Permanente, Manteca Medical Center          | Manteca      |